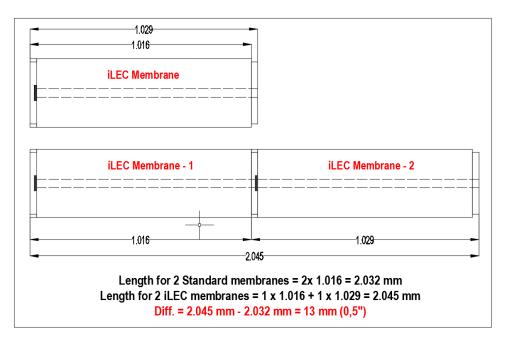

This particularity of +0,5" corresponds to the connection system of iLEC as it can be clearly observed from the following figure.

If we bear in mind that in the point 3 of the previous figure its indicated that, once all the elements are interconnected, each membrane fits in its following of the added measure 0,5" which this membrane have, the last membrane would sum up the total length of 40,5".