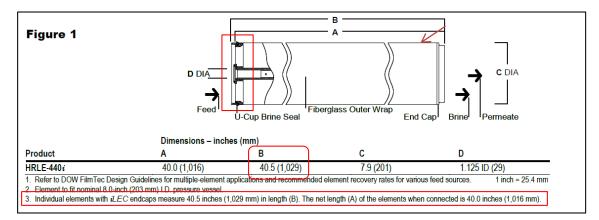

## **iLEC SYSTEM - DOW MEMBRANES**

The iLEC connection system from DOW FILMTEC Membranes are unique in its kind cause their dimensions are 40,5" in length while the other manufacturers provide the dimension of 40".

This particularity of +0,5" corresponds to the connection system of iLEC as it can be clearly observed from the following figure.

If we bear in mind that in the point 3 of the previous figure its indicated that, once all the elements are interconnected, each membrane fits in its following of the added measure 0,5" which this membrane have, the last membrane would sum up the total length of 40,5".