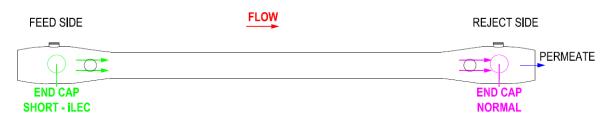

This fact will imply that in order to close the End caps of the pressure vessels, two types of End caps should necessarily be supplied:

- Standard End Cap– Attached to the rejecting side of the pressure vessel – given that this End Cap provides the Thrust Ring in order to distribute the force of the membranes under operation over its own surface.

- Short End Cap- Must be located on the pressure vessel's feed side.

The inappropriate placement of the End Caps mentioned could produce negative effects such as damage in the membranes during membranes operation.