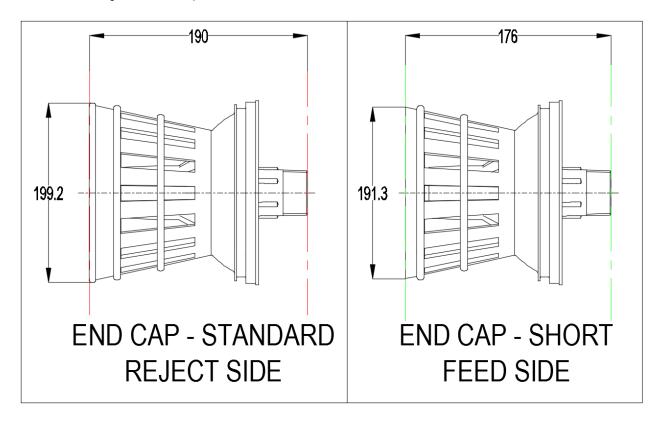

This fact will imply that in order to close the End caps of the pressure vessels, two types of End caps should necessarily be supplied:

- Standard End Cap– Attached to the rejecting side of the pressure vessel – given that this End Cap provides the Thrust Ring in order to distribute the force of the membranes under operation over its own surface.

- Short End Cap- Must be located on the pressure vessel's feed side.

The inappropriate placement of the End Caps mentioned could produce negative effects such as damage in the membranes during membranes operation.